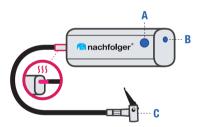

### **FUNCTION OF THE PUMP**

- Briefly press the button (A) 3 times to activate it.
- The button flashes blue, when the activation of the pump was successful.
- Afterwards the pump function can be switched on and off by pressing the same button (A).
- When the correct pressure is reached, the pump switches off automatically.
- If the pump is not used for 30 seconds, it must be activated again.

**NOTE!** After filling the seat, the hose connector (C) of the pump must be removed from the valve, otherwise the valve remains slightly open.

# Charging the pump:

The pump can or should be easily recharged (B) with the charger while driving on the 12 V socket in the car, so it is always ready when you need it while traveling.

**NOTE!** Especially when traveling by airplane, ensure that the pump will not be activated accidentally by other objects.

**WARNING!** Please note, that the tube will get hot after the inflator has worked for a long time.