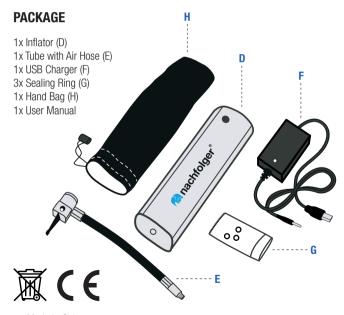

e the valve remains slightly open.

# Charging the pump:

The pump can or should be easily recharged (B) with the charger while driving on the 12 V socket in the car, so it is always ready when you need it while traveling.

**NOTE!** Especially when traveling by airplane, ensure that the pump will not be activated accidentally by other objects.

**WARNING!** Please note, that the tube will get hot after the inflator has worked for a long time.

# **TECHNICAL DATA**

- Input voltage: 15 V DC, cigarette lighter 12 V DC
- Battery type: LiFe (Lithium Iron Phosphat)
- Energy content: 6,6 Wh
- Battery current: 500 mAh
- Max. current: 5 A
- Inflator efficiency: Fill up nachfolger HY5 series in 3 minutes
- Max. pressure: 0,9 bar
- Operation temperature: -20°C +60°C
- Size: 55 mm x 45 mm x 200 mm



Made in China